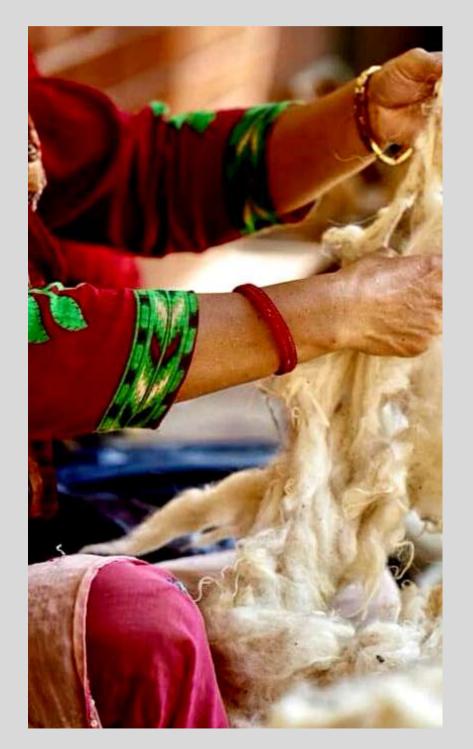

# OUR STORY

XALI GLYFADA was established in 1993 by *Georgia Argyriou*, importing, selling and producing handmade Oriental carpets.

Its network of partners includes some of the world's finest manufactures, from countries such as Iran, Nepal, India and others.