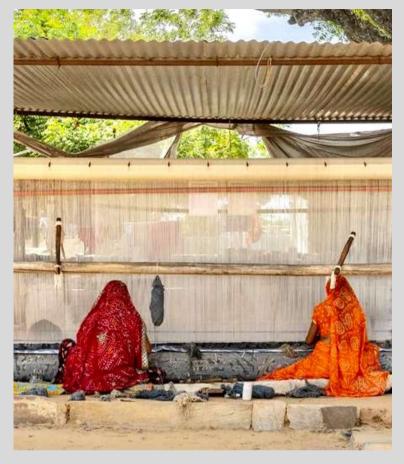

# OUR STORY

XALI GLYFADA was established in 1993 by *Georgia Argyriou*, importing, selling and producing handmade Oriental carpets.

Its network of partners includes some of the world's finest manufactures, from countries such as Iran, Nepal, India and others.

## CUSTOMISED RUGS

# CUSTOMISED RUGS