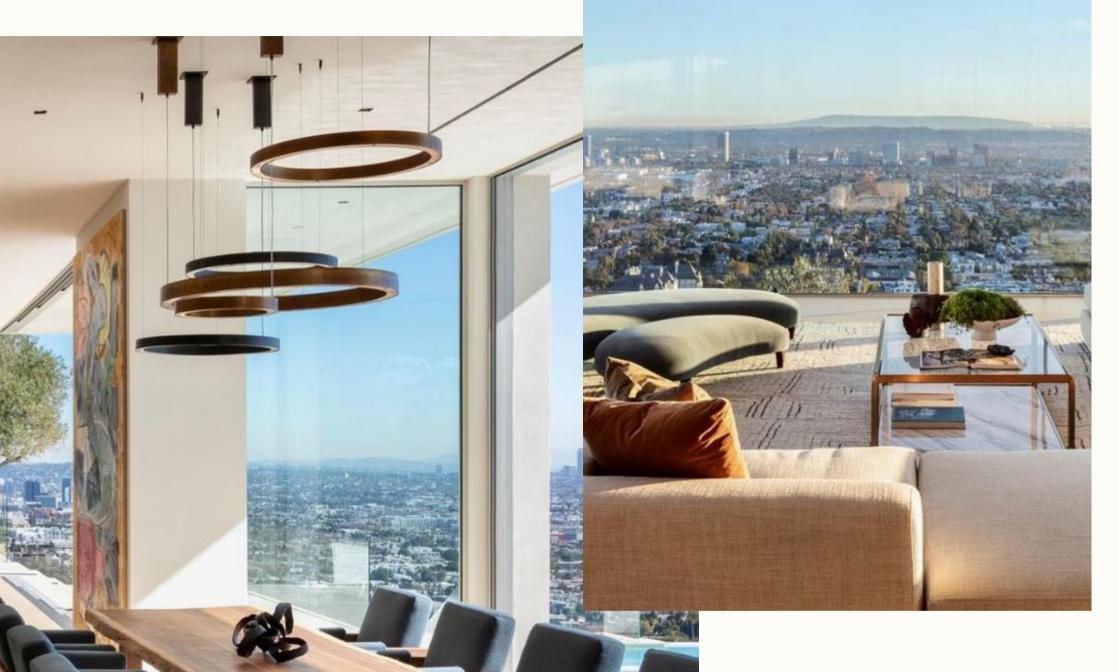

g. On top of that, it's soft, which makes it comfortable. Jute can be suitable for medium-traffic zones.

Due to its specific characteristics, you can even place this rug outdoors.

#### Hemp.

Hemp grass is the primary source of this material. This plant is an eco-friendly and hypoallergenic solution. If household members have asthma or allergies, these rugs are a smart choice.



#### PRODUCT SAMPLES – JUTE RUGS









Product Code 5708

Product Code 5719

Product Code 6113

Product Code 5714









Product Code 5718

Product Code 5722

Product Code 5723

Product Code 5720



































#### PRODUCT SAMPLES – KILIM HEMP RUGS





Product Code 5807



Product Code 5806



Product Code 5308



### INTERIORS



## REFERENCES

## SUSTAINABLE

# RUGS































# STAYIN

www.xaliglyfada.gr

+30 2108944748